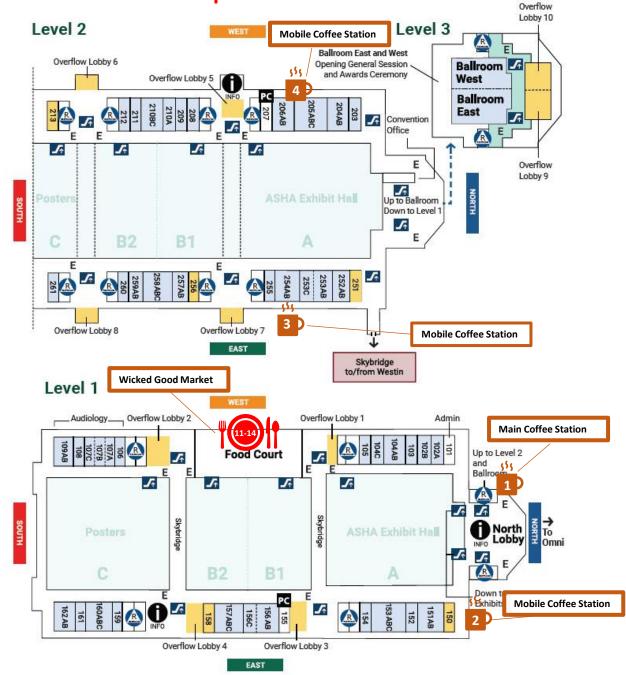

## **2023 ASHA Convention Concession Offerings**

| 2023 ASHA Convention Concession Offerings |                        |                                   |                                                                                        |                  |                      |                        |                        |                        |
|-------------------------------------------|------------------------|-----------------------------------|----------------------------------------------------------------------------------------|------------------|----------------------|------------------------|------------------------|------------------------|
| çSç                                       | Outlet                 | Location                          | Food Options                                                                           | Dietary Options  | Wednesday            | Thursday               | Friday                 | Saturday               |
| 1                                         | Coffee Shop - Outtakes | North Lobby                       | Coffee, Whole Fruit,<br>Parfaits, Oatmeal,<br>Salads, Sandwiches,<br>Snacks, Beverages | Veg., Vegan, AVG | 7:00 a.m. – 4:00 p.m | 7:00 a.m. – 5:30 p.m.  | 7:00 a.m. – 5:30 p.m.  | 7:00 a.m 4:00 p.m.     |
| 2)                                        | Mobile Coffee Shop     | Lvl 1, Northeast Lobby            |                                                                                        | Veg., Vegan, AVG |                      | 7:00 a.m. – 4:00 p.m.  | 7:00 a.m. – 4:00 p.m.  | 7:00 a.m. – 4:00 p.m.  |
| 3.0                                       | Mobile Coffee Shop     | Lvl 2, East Side<br>(near Rm 254) |                                                                                        | Veg., Vegan, AVG |                      | 7:00 a.m. – 4:00 p.m.  | 7:00 a.m. – 4:00 p.m.  | 7:00 a.m. – 4:00 p.m.  |
| 4                                         | Mobile Coffee Shop     | Lvl 2, West Side<br>(near Rm 206) | Coffee, Pastries, Snacks<br>& Cold Beverages                                           |                  |                      | 7:00 a.m. – 4:00 p.m.  | 7:00 a.m. – 4:00 p.m.  | 7:00 a.m. – 4:00 p.m.  |
| 55                                        | Mobile Coffee Shop     | Halls B/C - East Side             | Coffee, Whole Fruit,<br>Parfaits, Oatmeal,<br>Snacks, Beverages                        | Veg., Vegan, AVG |                      | 7:00 a.m. – 4:00 p.m.  | 7:00 a.m. – 4:00 p.m.  | 7:00 a.m. – 4:00 p.m.  |
| 6                                         | Mobile Coffee Shop     | Exhibit Hall B –<br>Booth 751     | Coffee, Pastries, Snacks<br>& Cold Beverages                                           |                  |                      | 10:00 a.m. – 4:00 p.m. | 9:00 a.m. – 4:00 p.m.  | 9:00 a.m. – 1:00 p.m.  |
|                                           | Mobile Food Station    | Hall B – East Side                | Mediterranean Bowls                                                                    | Veg., Vegan, AVG |                      | 11:00 a.m. – 4:00 p.m. | 11:00 a.m. – 4:00 p.m. | 11:00 a.m. – 1:00 p.m. |
|                                           | Mobile Food Station    | Hall B – East Side                | Tuna Poke Bowls                                                                        |                  |                      | 11:00 a.m. – 4:00 p.m. | 11:00 a.m. – 4:00 p.m. | 11:00 a.m. – 1:00 p.m. |
|                                           | Mobile Food Station    | Hall C – East Side                | Cauliflower Tacos                                                                      | Veg., Vegan, AVG |                      | 11:00 a.m. – 4:00 p.m. | 11:00 a.m. – 4:00 p.m. | 11:00 a.m. – 1:00 p.m. |
|                                           | Mobile Food Station    | Hall C – East Side                | 2-3 Soups of the Day                                                                   | Veg., Vegan, AVG |                      | 11:00 a.m. – 4:00 p.m. | 11:00 a.m. – 4:00 p.m. | 11:00 a.m. – 1:00 p.m. |
| <b>  </b>                                 | Rockin' Burger         | Lvl 1 – Wicked Good<br>Market     | Burgers, Chicken<br>Sandwiches, Black<br>Bean Burgers and<br>Harvest Salad             | Veg., Vegan, AVG |                      | 11:00 a.m. – 4:00 p.m. | 11:00 a.m. – 4:00 p.m. | 11:00 a.m. – 4:00 p.m. |
|                                           | Sweet Tomatoes Pizza   | Lvl 1 – Wicked Good<br>Market     | Pizza & Greek Salad                                                                    | Veg., Vegan, AVG |                      | 11:00 a.m. – 4:00 p.m. | 11:00 a.m. – 4:00 p.m. | 11:00 a.m. – 4:00 p.m. |
| <b>13</b>                                 | Butter UR Biscuit      | Lvl 1 – Wicked Good<br>Market     | Chicken, Pulled Pork<br>Sandwiches, Biscuits,<br>Rice Bowl and Garden<br>Salad         | Veg., Vegan, AVG |                      | 11:00 a.m. – 4:00 p.m. | 11:00 a.m. – 4:00 p.m. | 11:00 a.m. – 4:00 p.m. |
|                                           | Gogi on the Block      | Lvl 1 – Wicked Good<br>Market     | Beef, Pork, Chicken or<br>Tofu Rice or Salad Bowls                                     | Veg., Vegan, AVG |                      | 11:00 a.m. – 4:00 p.m. | 11:00 a.m. – 4:00 p.m. | 11:00 a.m. – 4:00 p.m. |