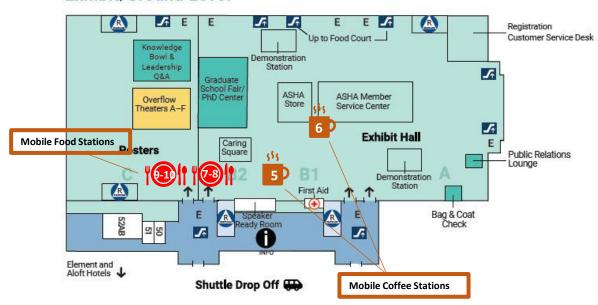

## **2023 ASHA Convention Concession Map**

## **Boston Convention & Exhibition Center (BCEC)**





## Exhibit/Ground Level





## **2023 ASHA Convention Concession Offerings**

| 2023 ASHA Convention Concession Offerings |                        |                                   |                                                                                        |                  |                      |                        |                        |                        |
|-------------------------------------------|------------------------|-----------------------------------|----------------------------------------------------------------------------------------|------------------|----------------------|------------------------|------------------------|------------------------|
| çSç                                       | Outlet                 | Location                          | Food Options